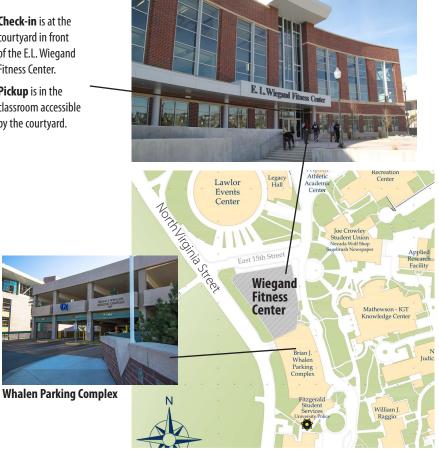

## Check-in and pickup at E.L. Wiegand Fitness Center.

Check-in is at the courtyard in front of the E.L. Wiegand Fitness Center. Pickup is in the classroom accessible by the courtyard.

## **Parking directions:**

1. Enter the Brian J. Whalen Parking Complex off North Virginia Street.

2. Proceed down toward the first floor.

3. Instead of turning right onto the first floor, go straight to access the E.L. Wiegand Fitness Center underground parking lot.

4. Limited parking is available. Please park in the designated spaces.

5. Check-in at the Courtyard on the east side of the E.L.Wiegand Fitness Center.

The University of Nevada, Reno is an Equal Opportunity/Affirmative Action, ADA institution. Produced by Extended Studies Marketing Dept., 3/24. A portion of program fees may be used to pay hosting expenses.